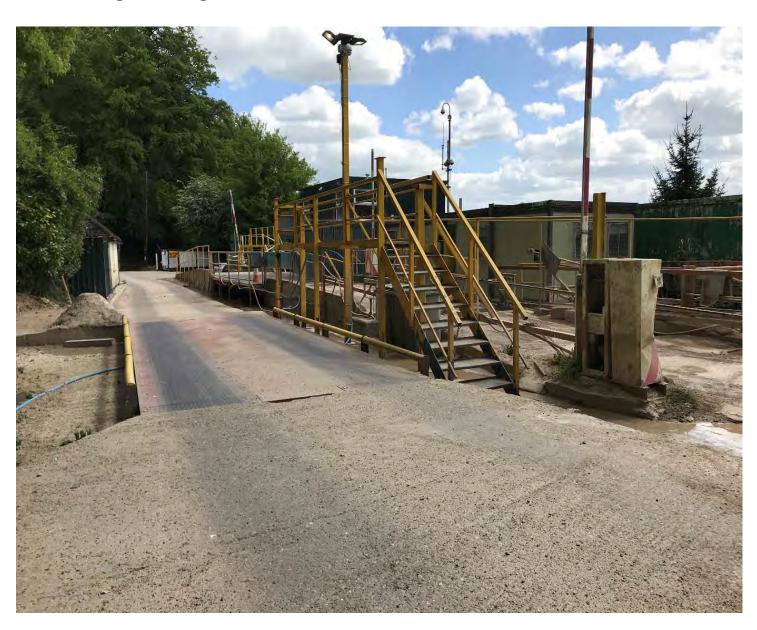

#### 2012-13 Aerial Photos







#### 2012-13 Aerial Photos







#### 2012-13 Aerial Photos









Figure 1 :- Entrance to application site from Chalkpit Lane





Figure 2:- Weighbridge and Site offices



# SURREY

## Figure 3:- Weighbridge and Site office



## Figure 4 :- Looking in to the site from Weighbridge area (historic kilns left hand side)







Figure 5 :- Internal access road leading westwards





## Figure 6:- Inside the Site looking westwards





## Figure 7:- Inside the Site looking north





Figure 8 - Phase 4 having been extracted (looking north west)





Figure 9 : Phase 4 having been extracted (looking southwards)





Figure 10 :extracted stockpiled chalk on Phase 3 (looking northwards)



## SURREY

## Figure 11 :- Old Lime Kilns





Figure 12:- the application site - waste material stockpiled





### Figure 13:- Looking eastwards towards upper access







Figure 14: junction of Chalkpit Lane and Gordons Way, looking towards the railway bridge





Figure 15 - junction of Chalkpit Lane and Gordons Way, looking no