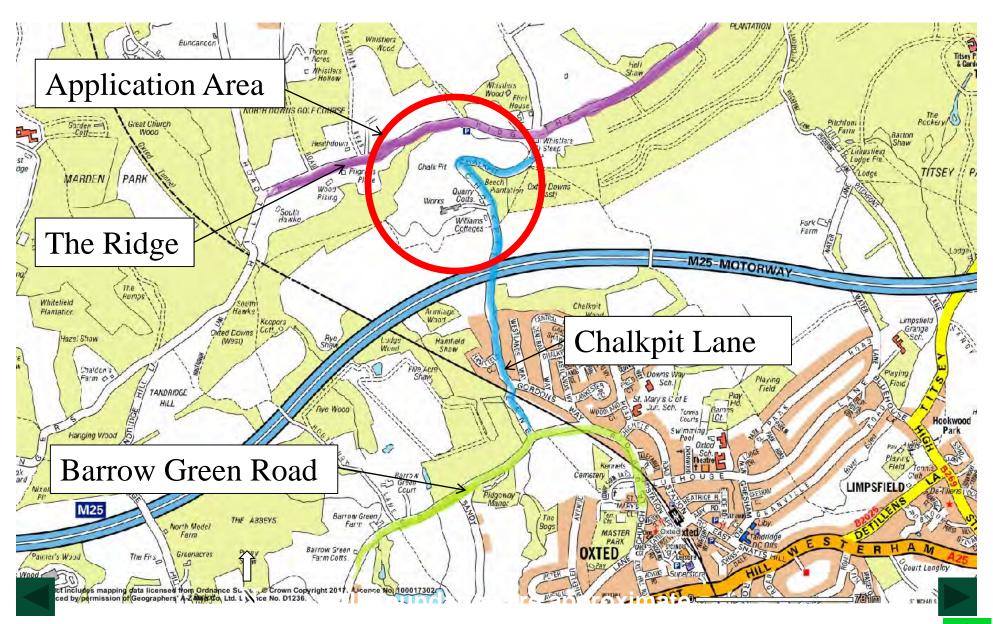

#### 2012-13 Aerial Photos

#### 2012-13 Aerial Photos

Figure 1 :- Entrance to application site from Chalkpit Lane

Figure 2:- Weighbridge and Site offices