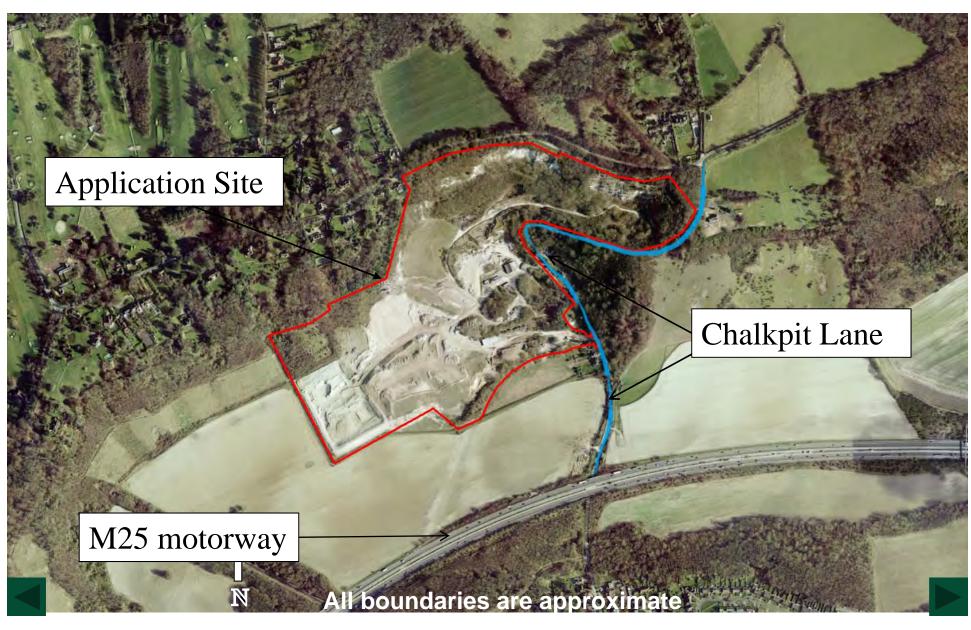

#### 2012-13 Aerial Photos

#### 2012-13 Aerial Photos

Figure 1 :- Entrance to application site from Chalkpit Lane

Figure 2:- Weighbridge and Site offices