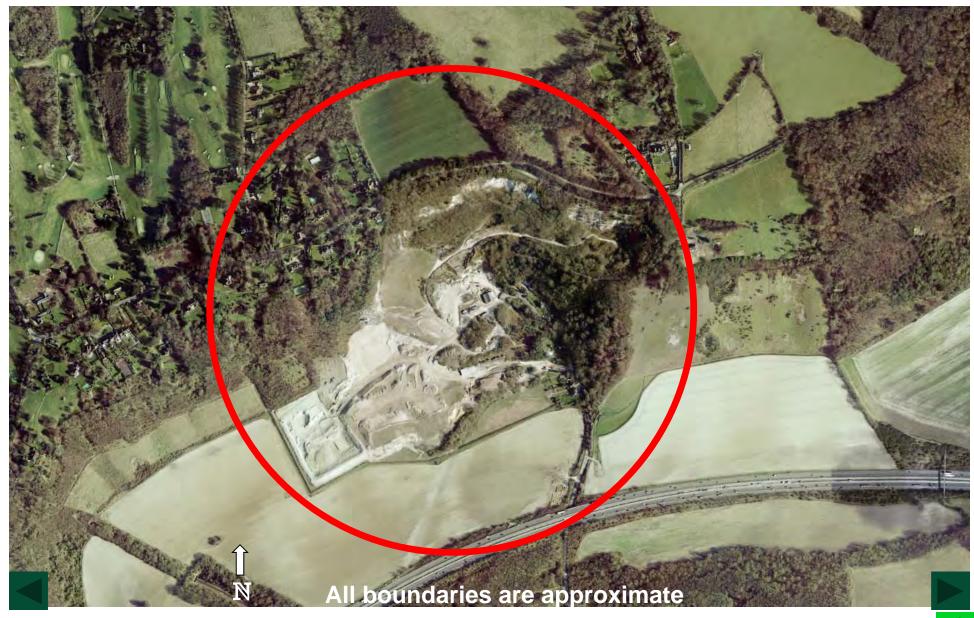

#### 2012-13 Aerial Photos

#### 2012-13 Aerial Photos

Figure 1 :- Entrance to application site from Chalkpit Lane

Figure 2:- Weighbridge and Site offices