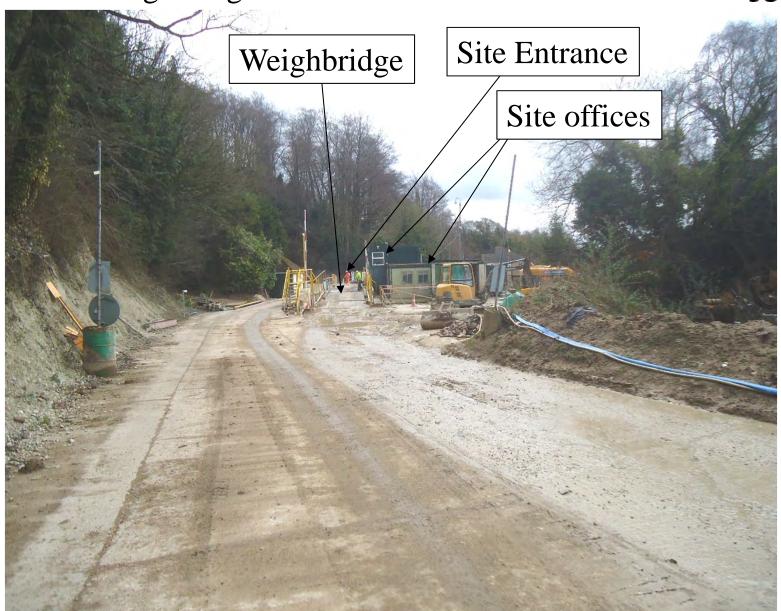

#### 2012-13 Aerial Photos

Figure 1 :- Entrance to application site from Chalkpit Lane

Figure 2:- Weighbridge and Site offices

## Figure 3:- Weighbridge and Site office